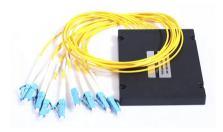

# **Box Type Splitter**

Product Code: PLCS0132LC

23-XJ30788
Prepared: Bryan

### **Product Description**

Box Type PLC Splitter, 1\*32, with LC/UPC Connector, G657A1 fiber, Φ2.0mm±0.2mm, length 1.5m at input and output, yellow LSZH.

#### **Technical Data**

| Туре                                      | 1X32        |
|-------------------------------------------|-------------|
| Maximum Insertion Loss (dB)               | ≤17.2       |
| Channel to channel uniformity(dB)         | ≤1.6        |
| Operating Wavelength (nm)                 | 1260 - 1650 |
| Maximum Polarization Dependent Loss (dB): | <0.3        |
| Return Loss (dB):                         | ≥50         |
| Directivity (dB):                         | ≥55         |
| Operating and Storage Temperature (°C):   | -40 to +85  |
| Dimensions (mm):                          | 120×80×18   |